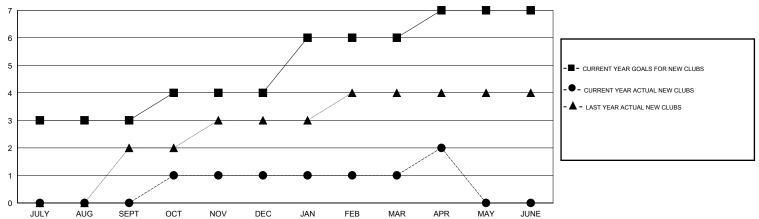

# LOCATION REP OF BANGLADESH

 $\mathsf{GMT}\;\mathsf{CA}\;6$ 

| Clubs                                |                  |           |                  |                  | Members                                |                    |                                     |                    |                  |
|--------------------------------------|------------------|-----------|------------------|------------------|----------------------------------------|--------------------|-------------------------------------|--------------------|------------------|
| RESULTS FOR 2015-2016                |                  |           |                  |                  | RESULTS FOR 2015-2016                  |                    |                                     |                    |                  |
| QUARTER                              | NEW CLUB<br>GOAL | NEW CLUBS | DROPPED<br>CLUBS | NET<br>GAIN/LOSS | QUARTER                                | NEW MEMBER<br>GOAL | CHARTER AND<br>NEW MEMBERS<br>ADDED | DROPPED<br>MEMBERS | NET<br>GAIN/LOSS |
| JULY/AUG/SEPT                        | 3                | 0         | 3                | -3<br>0          | JULY/AUG/SEPT                          | 105<br>20          | 94<br>63                            | 144<br>86          | -50<br>-23       |
| OCT/NOV/DEC JAN/FEB/MAR APR/MAY/JUNE | 2                | 0         | 3                | -3<br>1          | OCT/NOV/DEC  JAN/FEB/MAR  APR/MAY/JUNE | 75<br>28           | 42<br>32                            | 65<br>5            | -23<br>27        |

#### GOALS AND ACTUAL NEW CLUBS CUMULATIVE