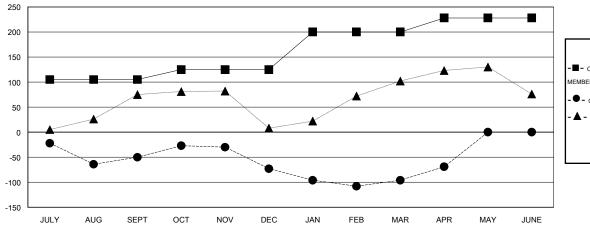

# LOCATION REP OF BANGLADESH

 $\mathsf{GMT}\;\mathsf{CA}\;6$ 

| Clubs                                |                  |           |                  |                  | Members                                |                    |                                     |                    |                  |
|--------------------------------------|------------------|-----------|------------------|------------------|----------------------------------------|--------------------|-------------------------------------|--------------------|------------------|
| RESULTS FOR 2015-2016                |                  |           |                  |                  | RESULTS FOR 2015-2016                  |                    |                                     |                    |                  |
| QUARTER                              | NEW CLUB<br>GOAL | NEW CLUBS | DROPPED<br>CLUBS | NET<br>GAIN/LOSS | QUARTER                                | NEW MEMBER<br>GOAL | CHARTER AND<br>NEW MEMBERS<br>ADDED | DROPPED<br>MEMBERS | NET<br>GAIN/LOSS |
| JULY/AUG/SEPT                        | 3                | 0         | 3                | -3<br>0          | JULY/AUG/SEPT                          | 105<br>20          | 94<br>63                            | 144<br>86          | -50<br>-23       |
| OCT/NOV/DEC JAN/FEB/MAR APR/MAY/JUNE | 2                | 0         | 3                | -3<br>1          | OCT/NOV/DEC  JAN/FEB/MAR  APR/MAY/JUNE | 75<br>28           | 42<br>32                            | 65<br>5            | -23<br>27        |

#### GOALS AND ACTUAL MEMBERS CUMULATIVE

| -■-  | CURRENT YEAR GOALS FOR NEV | N |
|------|----------------------------|---|
| мемв | ERS                        |   |

- CURRENT YEAR ACTUAL MEMBERS

- ▲ - LAST YEAR ACTUAL MEMBERS